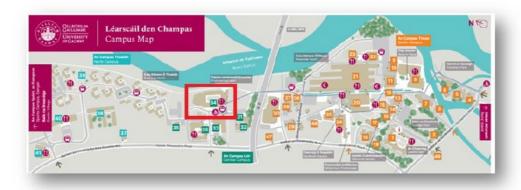

# **Interactive (searchable) Campus Map**

### **University of Galway Campus Map**

- ➤ Go to Alice Perry Engineering Building
- > Under bridge from North campus
- 1. Go through the main door in Alice Perry Building.
- 2. Take the lift to the  $2^{nd}$  floor.
- 3. Exit lift turn right, go through doors and Engineering rooms are located on your left-hand side.
- 4. Or take stairs from ground floor after entering main door in Alice Perry Building.
- 5. When on the 2<sup>nd</sup> floor turn right go through doors and Engineering rooms are located on your left-hand side.

Figure 1: 34: Alice Perry Engineering Building