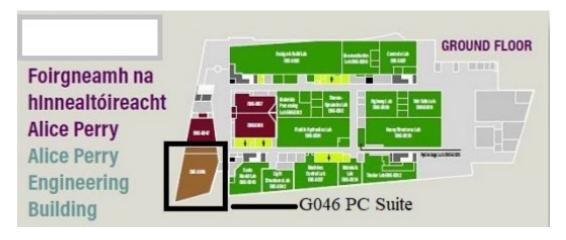

) Campus Map**

### **University of Galway Campus Map**

- ➤ Go to Alice Perry Engineering Building
- > Under bridge from North campus
- 1. Go through the main door in Alice Perry Building.
- 2. Take the lift to the  $2^{nd}$  floor.
- 3. Exit lift turn right, go through doors and Engineering rooms are located on your left-hand side.
- 4. Or take stairs from ground floor after entering main door in Alice Perry Building.
- 5. When on the 2<sup>nd</sup> floor turn right go through doors and Engineering rooms are located on your left-hand side.



Figure 1: 34: Alice Perry Engineering Building

#### 2nd Floor

- ENG-2002 Lecture Room 04 ENG-2003 Lecture Room 02 ENG-2033 Lecture Room 06
- ENG-2035 Lecture Room 08 ENG2016 PC Suite ENG2017 PC Suite.





### **Ground Floor**

# • G046 PC Suite