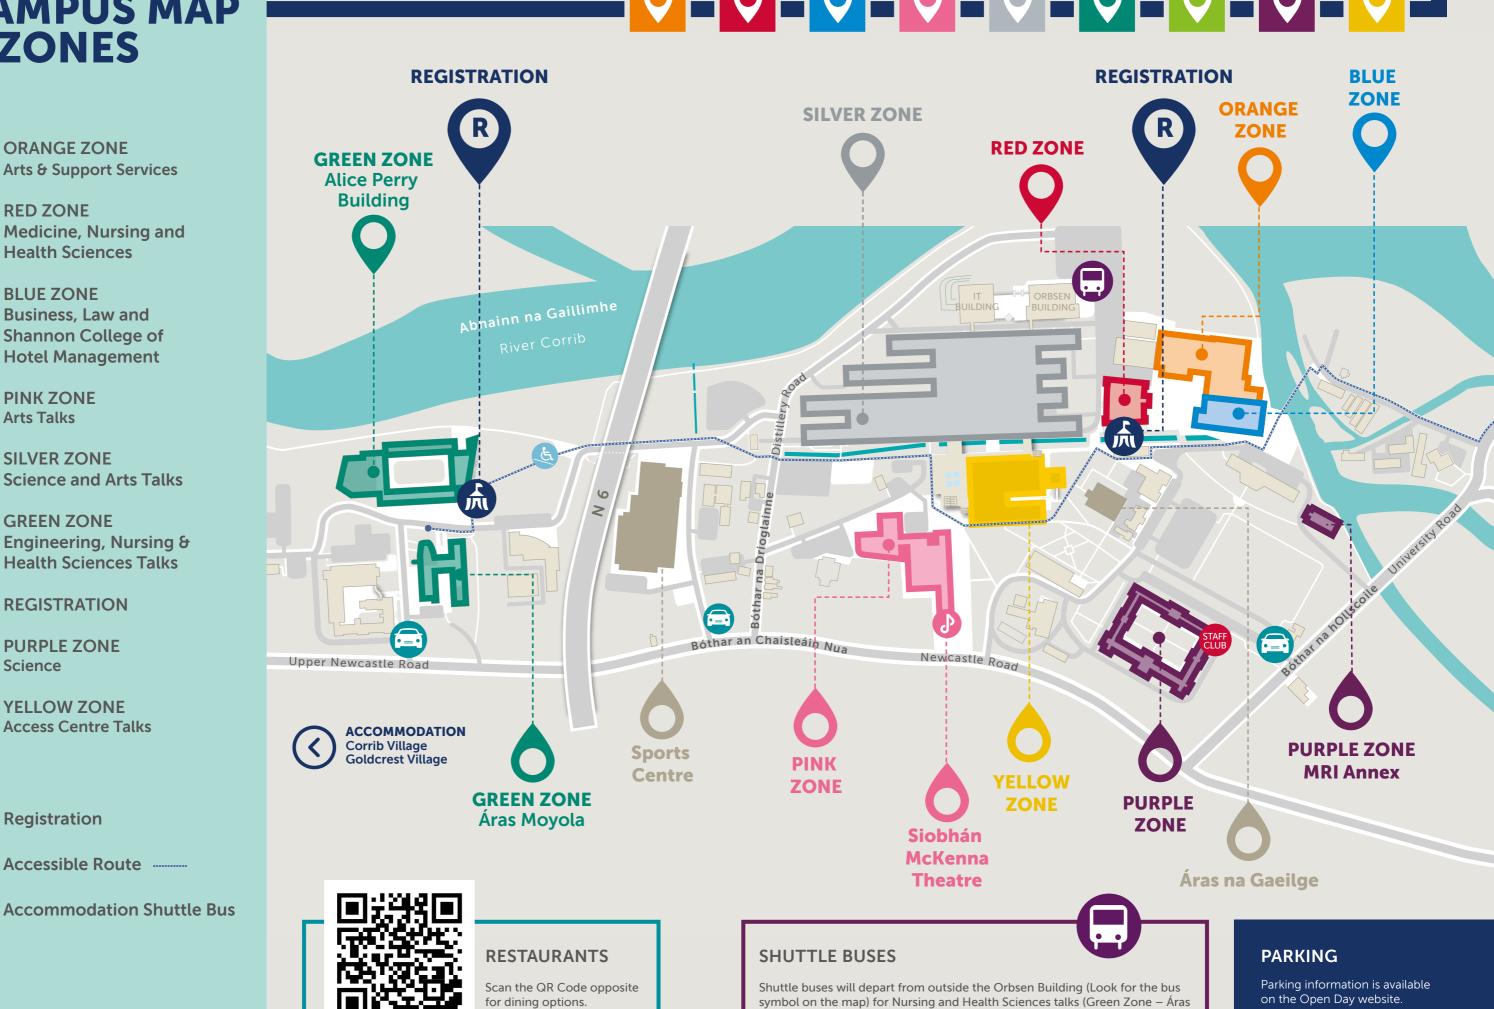

## CAMPUS MAP & ZONES

## 

**ORANGE ZONE Arts & Support Services** 

**RED ZONE** Medicine, Nursing and **Health Sciences** 

**BLUE ZONE Business, Law and** Shannon College of **Hotel Management** 

**PINK ZONE** Arts Talks

**SILVER ZONE Science and Arts Talks** 

**GREEN ZONE Engineering, Nursing & Health Sciences Talks** 

REGISTRATION

**PURPLE ZONE** Science

**YELLOW ZONE Access Centre Talks** 

**Registration** 

**Accommodation Shuttle Bus** 

Moyola on map) and Engineering Talks (Green Zone – Alice Perry Building on map). The bus will also drop and collect from Dangan Park and Ride facility.