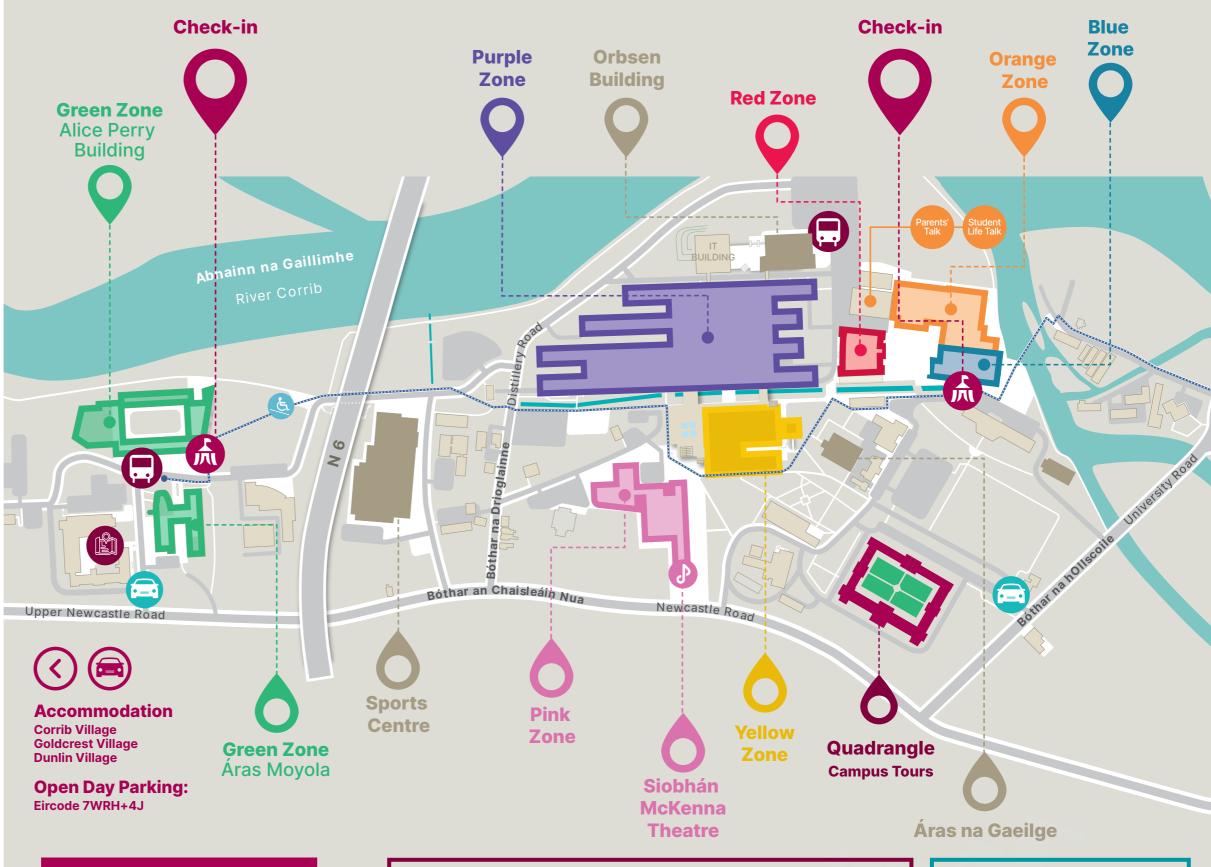

# **Parking**

Parking information is available on the Open Day website.
www.universityofgalway.ie/opendays

## **Shuttle Buses**

Shuttle buses will depart from outside the Orbsen Building (Look for the bus symbol on the map) for Nursing and Health Sciences talks (Green Zone – Áras Moyola on map) and Engineering Talks (Green Zone – Alice Perry Building on map). The bus will also drop and collect from Dangan Park and Ride facility. Buses run every 30 minutes.