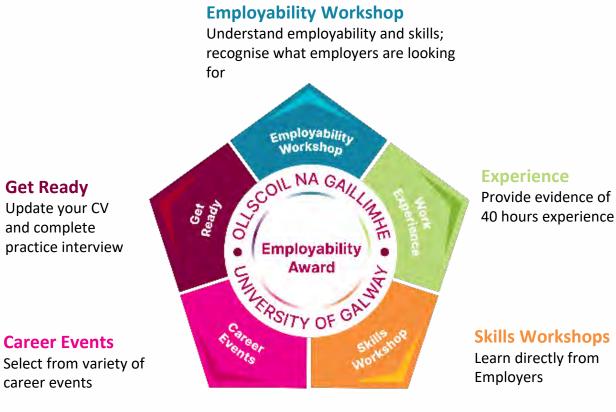

- 2800+ Awards completed since 2018
- Build and Articulate Employability Skills
- CV and Interview Preparation
- Stand Out to Employers
- Diploma Supplement