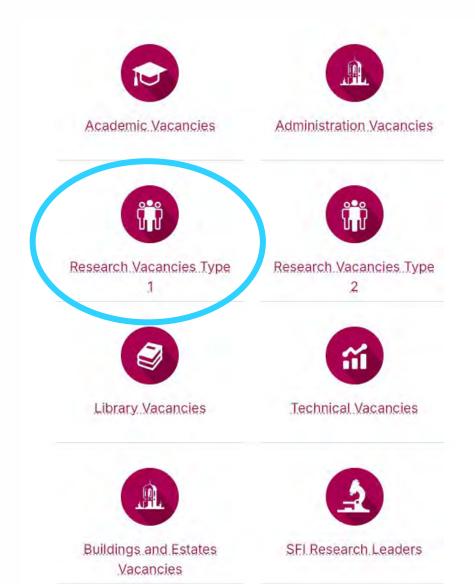

University of Galway.ie

1) Advertised PhD Positions (found on HR website)

- Often related to a specific grant-funded research project (sometimes very large in scale)
- Projects are usually pre-defined by the supervisor(s) with a good deal of specificity
- 2) General Applications to Existing PhD Programmes
  - The PhD Student defines their own project and sources their own supervisor(s)
  - It is possible to pursue a PhD on a non-funded (fee paying) basis, though there are also both internal and external funding opportunities

### https://www.universityofgalway.ie/about-us/jobs/

Advertised PhD positions are found in the 'Research Vacancies Type 1' category.