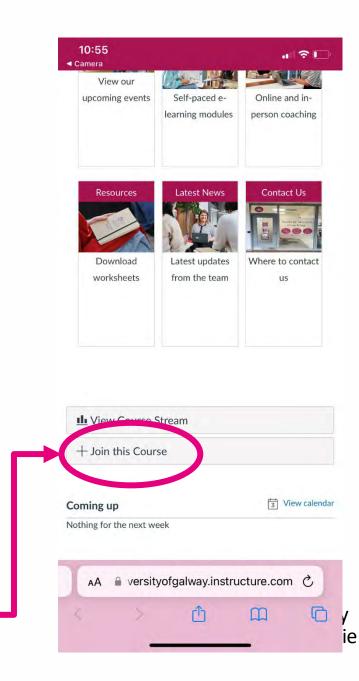

Ollscoil na Gaillimhe University of Galway

Join our **Canvas** page for latest news and events, selfpaced e-learning modules and more!

Student Success Coaching Student Success Coaching Ad hoc courses

\$

🔅 CANVAS

Scan the QR code for access to

the page, scroll down and click

'Join this Course' 🔶