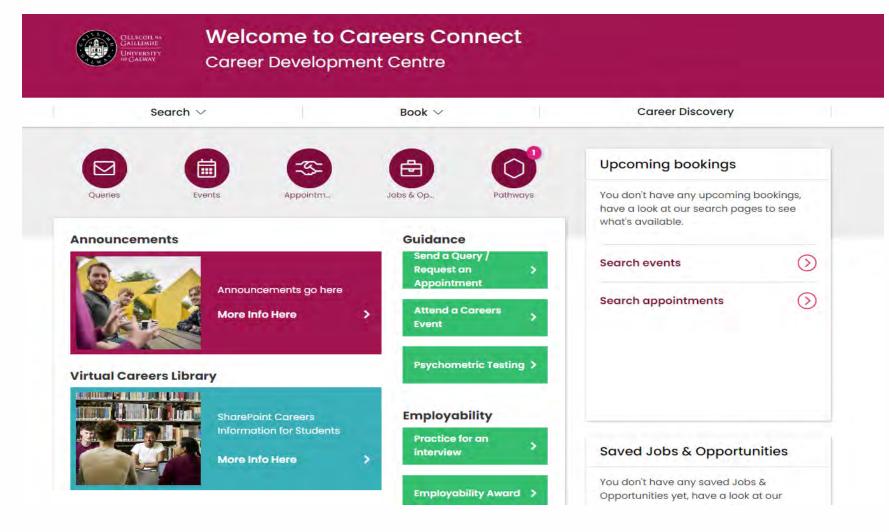

### **Careers Connect**

Student Portal for Job Searching, Event Registration and Booking Appointments – Set up your Profile!

An tIonad Forbartha Gairmeacha Career Development Centre

### CAREER SERVICE PATHWAYS: Step-by-Step Guides

Career Service Pathway: Your Starting Point
CV Pathway
Interview Preparation Pathway
Job Search Pathway

**Discover Pathway: Self-Awareness & Career Exploration** 

### Getting in Touch with Careers

**Registered Students can:** 

- Attend regular **drop-in sessions**
- Call to our Career Development Centre on campus (Find us here)
- Use <u>Careers Connect</u> to submit a query, use the Pathways, view & register for upcoming events, and request an appointment