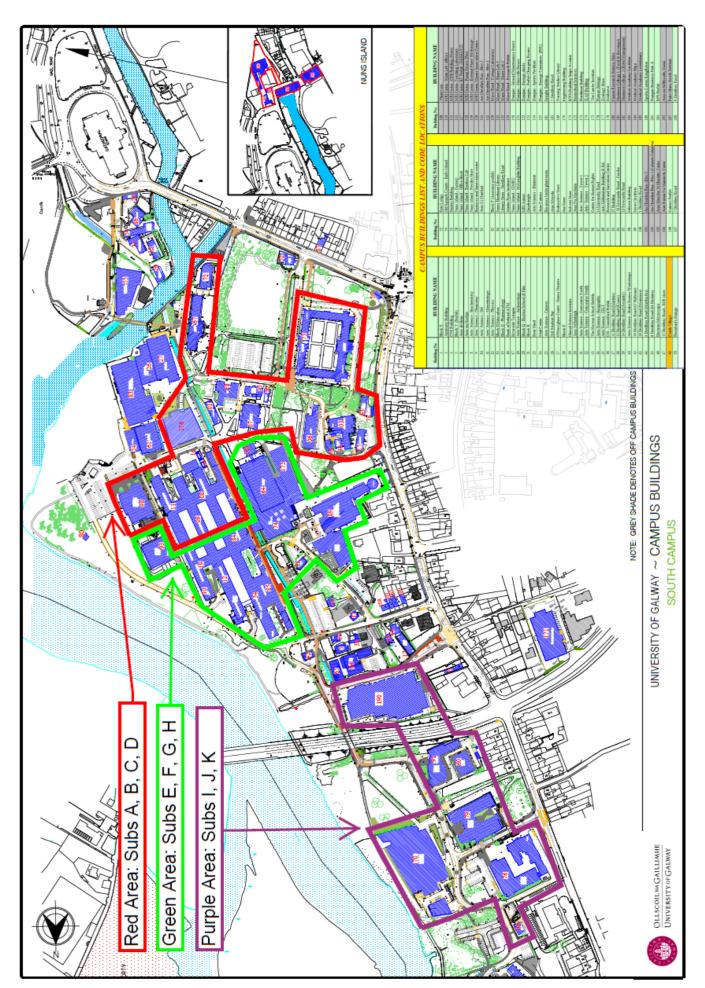

### Tuesday 4<sup>th</sup> June 2024

Power outage of Substations A, B, C, D, E, F, G and H from **20:00hrs – 02:00hrs** 

# Wednesday 5<sup>th</sup> June 2024

Power outage of Substations E, F, G and H from

#### 20:00hrs - 01:00hrs

# Check below for specific area / building times of outages at individual substations.

| No | Substation          | Building                                    | Generator     | Date                 | Time Out             | Time back            |
|----|---------------------|---------------------------------------------|---------------|----------------------|----------------------|----------------------|
| 1  | Sub A               | Áras na Gaeilge,                            | Essential     | 04/06/24             | 20:00hrs             | 02:00hrs             |
|    | Red Area            | Áras de Brún,                               | Supplies only |                      |                      |                      |
|    |                     | Quadrangle,                                 |               |                      |                      |                      |
|    |                     | Blocks D, E, F, G and S,                    |               |                      |                      |                      |
|    |                     | Anatomy Building,                           |               |                      |                      |                      |
|    |                     | Martin Ryan Building & Annex                |               |                      |                      |                      |
| 2  | Sub B               | Biochemistry,                               | Essential     | 04/06/24             | 20:00hrs             | 02:00hrs             |
|    | Red Area            | Chemistry,                                  | Supplies only |                      |                      |                      |
|    |                     | Careers,                                    |               |                      |                      |                      |
|    |                     | Arts Science South Concourse                |               |                      |                      |                      |
| 3  | Sub C               | Human Biology Building (HBB)                | Essential     | 04/06/24             | 20:00hrs             | 02:00hrs             |
|    | Red Area            | O'Donoghue Centre                           | Supplies only |                      |                      |                      |
|    |                     |                                             |               |                      |                      |                      |
| 4  | Sub D               | Orbsen Building                             | Essential     | 04/06/24             | 20:00hrs             | 02:00hrs             |
|    | Red Area            |                                             | Supplies only |                      |                      |                      |
| 5  | 0.1.5               | Physics,                                    | Essential     | 04/06/24             | 20:00hrs             | 00:00hrs             |
| )  | Sub E               | Microbiology,                               | Supplies only | 04/00/24             | 20.001113            | 00.001113            |
|    | Green Area          | Archaeology, ISS                            | Supplies only | 05/06/24             | 20:00hrs             | 01:00hrs             |
|    |                     | IT Building                                 |               | 03/00/24             | 20.001113            | 01.001113            |
| 6  | Sub F               | Geography,                                  | Essential     | 04/06/24             | 20:00hrs             | 00:00hrs             |
|    | Green Area          | Science Faculty,                            | Supplies only |                      |                      |                      |
|    | Sieeli Alea         | Arts Science North Concourse                | ' '           | 05/06/24             | 20:00hrs             | 01:00hrs             |
| 7  | Sub G               | Hardiman Library                            | Essential     | 04/06/24             | 20:00hrs             | 00:00hrs             |
|    | Green Area          | Hardiman Building,                          | Supplies only | 05/06/05             | 22.22                | 04.00                |
|    |                     | An Bhialann                                 |               | 05/06/24             | 20:00hrs             | 01:00hrs             |
|    |                     |                                             |               |                      |                      |                      |
| 8  | Sub H               | Arts Millennium Building,                   | No            | 04/06/24             | 20:00hrs             | 00:00hrs             |
| 8  | Sub H<br>Green Area | Arts Millennium Building,<br>Psychology AMB | No            | 04/06/24<br>05/06/24 | 20:00hrs<br>20:00hrs | 00:00hrs<br>01:00hrs |